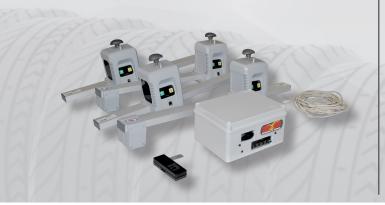

#### STANDARD EQUIPMENT

- 4 radio sensor heads with batteries and charging system
- Radio module for central unit and hardlock
- DVD with truck and car software and Operating Instructions.