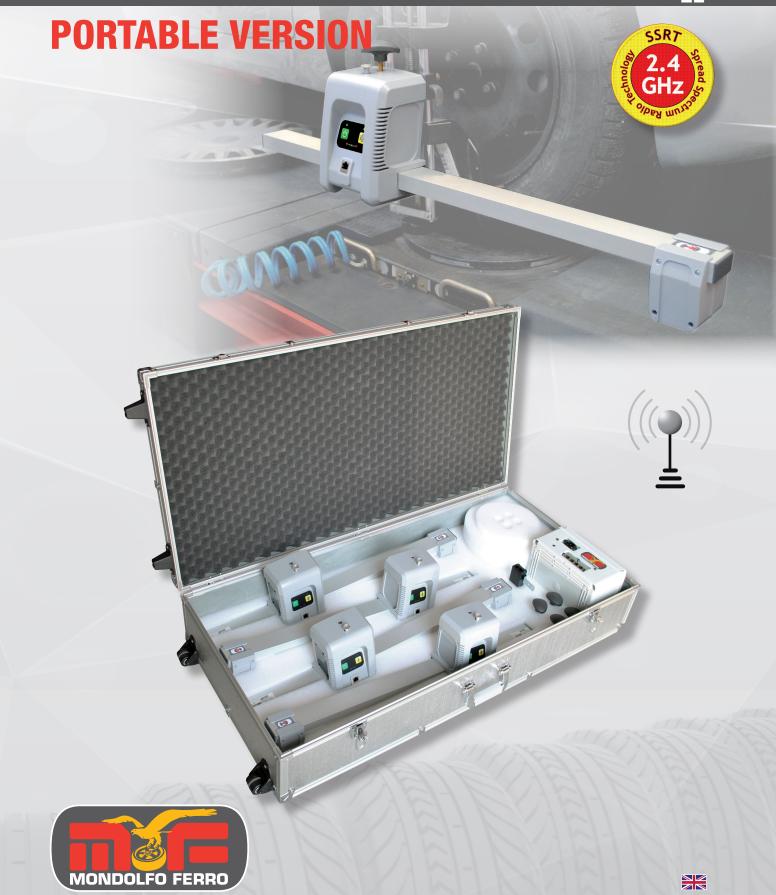

#### TRIGON 648 E.L. IS A PROFESSIONAL 8-SENSOR WHEEL ALIGNER FOR CAR AND VAN, PORTABLE VERSION.

- Sensor head with 2 high-resolution cameras, electronic inclinometer and level.
- Wireless data transmission through 2.4-GHz industrial radio devices, rechargeable commercial AA batteries with charger.
- Very compact and lightweight, it features oversize boom for large wheels.
- · Low sensitivity to light noise makes it suitable for high ambient light environments.
- Sensor head features one-piece aluminium casting body for high precision!

#### STANDARD EQUIPMENT

- 4 radio sensor heads with batteries and charging system
- Radio module for central unit and hardlock
- DVD with truck and car software and Operating Instructions.