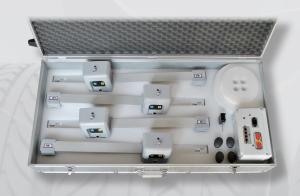

#### **UPON REQUEST**

- Carrying case
- Wheeled cabinet
- Wheel clamps with self-centring mounting system, quick-fit style
- Monitor, printer and mouse
- Steering clamp and pedal depressor
- Emergency cables
- Power supply unit to charge batteries with the PC off
- PC with Windows operating system, several languages