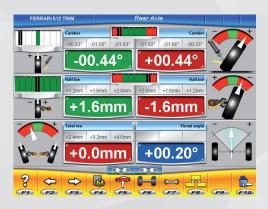

#### Software

- Mondolfo Ferro wheel alignment software TRIGON PRO Software.
- Runout compensation may be push-pull or with lifted wheels, database with over 20,000 vehicles, setup screens with animated cursors and colour indications enable operator to work at a distance, printout with graphics.
- · Live caster and kingpin inclination (KPI) measurement and adjustment
- Ready for operation with Cal One-Touch ® (steering sensor calibration), Aligner OnLine.